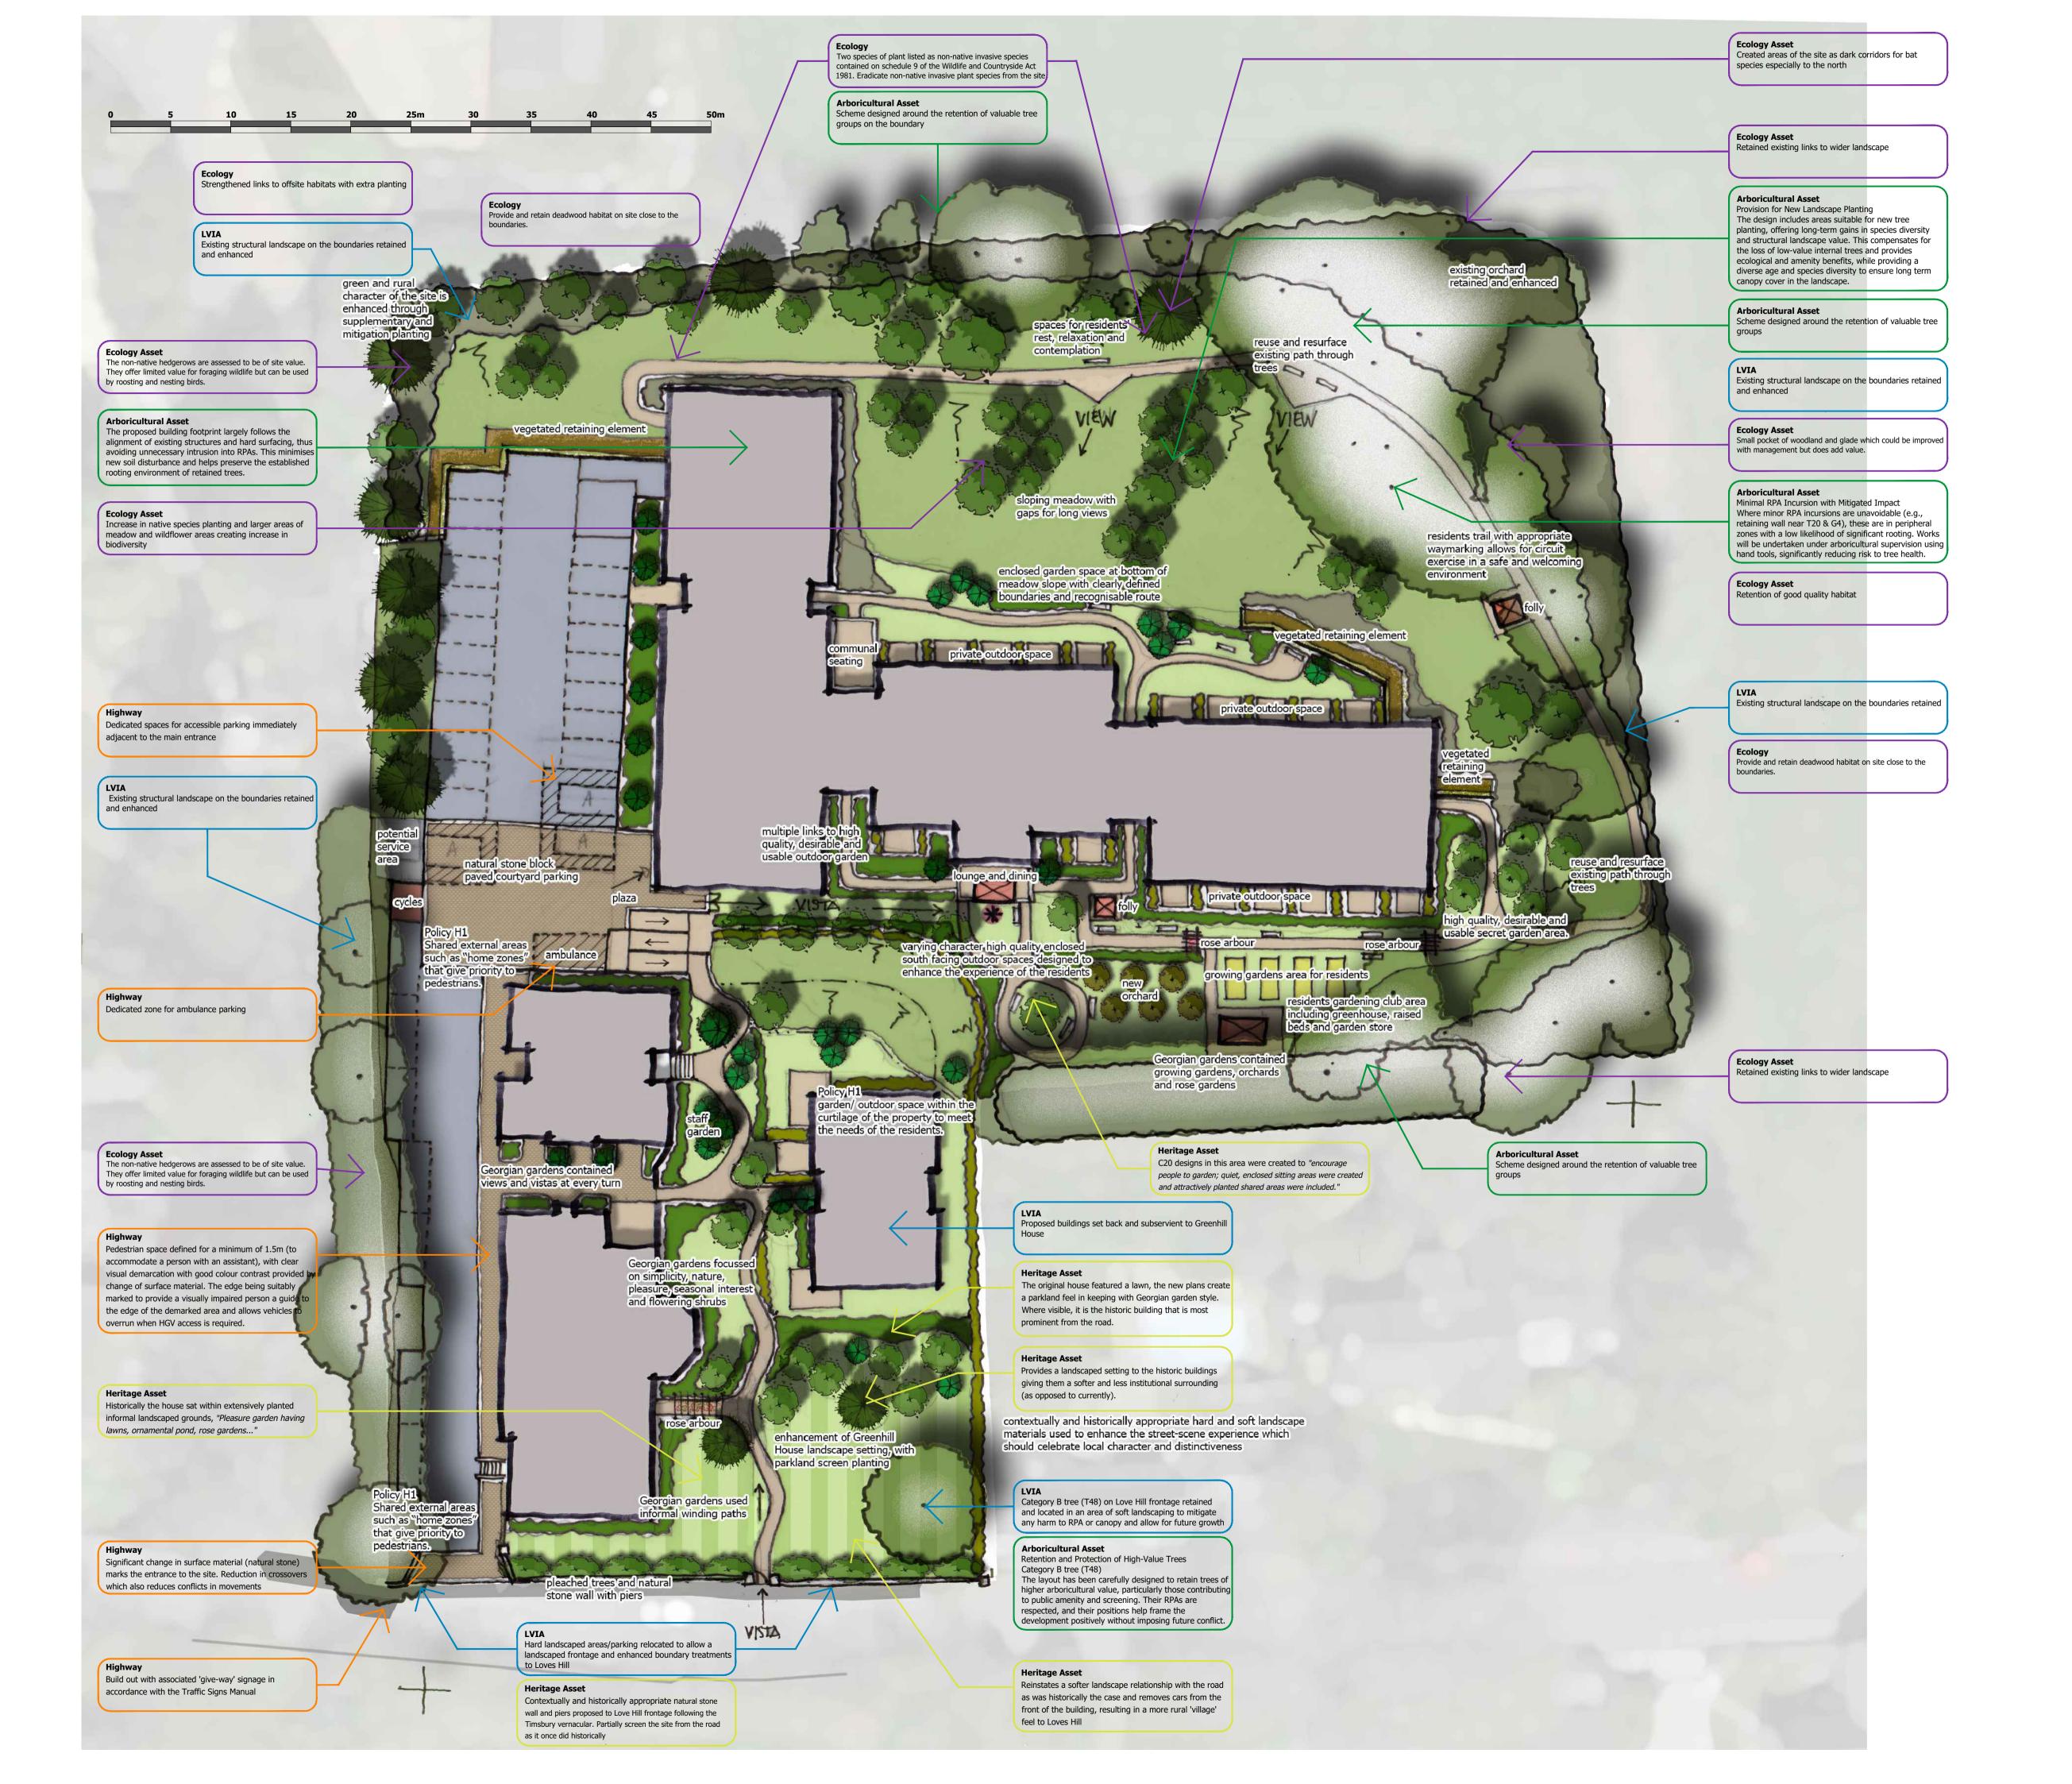

Status:

PLANNING

Project Title:

Greenhill House

2 - Architect sketch plan\recvd250528

Greenniii noi

Timsbury

Drawing Title:

Landscape Sketch Strategy Plan

Revision:

. .

P02

External references:

1 - Survey\recvd240408\TSH\_2023-1342-Topographical Survey COPY.dwg